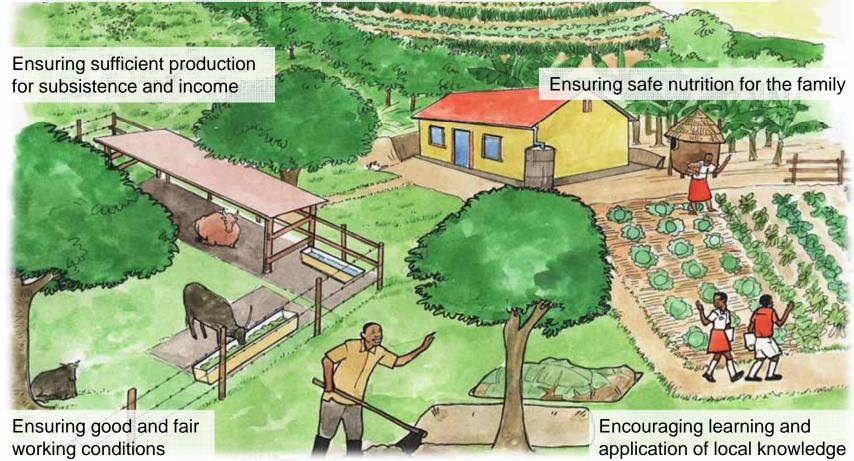

### Characteristics of an ideal organic farm

Successfully managing natural resources while achieving social goals