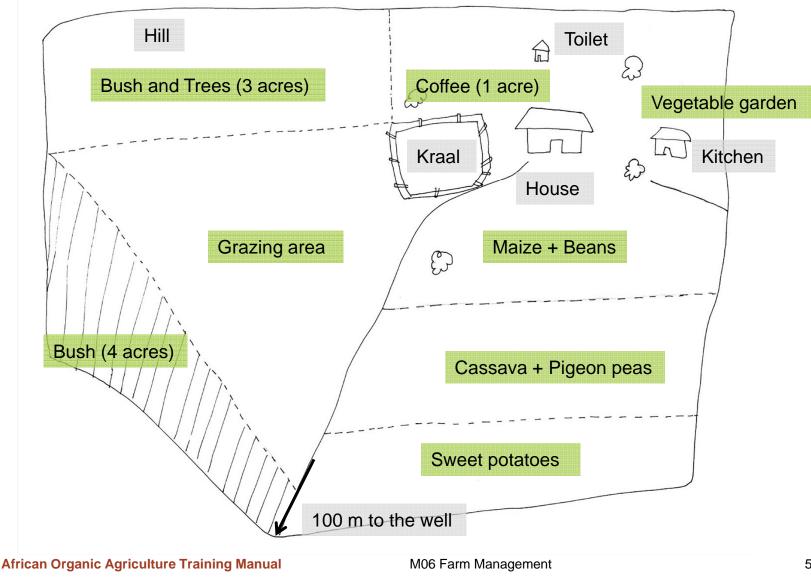

### Example: farm map indicating the key resources

African Organic Agriculture Training Manual